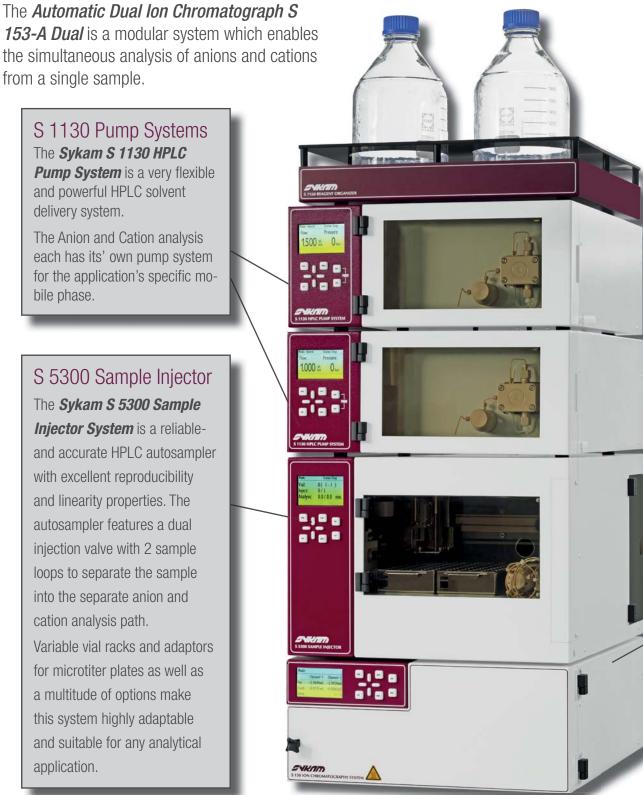

# AUTOMATIC DUAL IC SYSTEM S 153-A DUAL

153-A Dual is a modular system which enables the simultaneous analysis of anions and cations from a single sample.

S 1130 Pump Systems The Sykam S 1130 HPLC *Pump System* is a very flexible and powerful HPLC solvent delivery system.

The Anion and Cation analysis each has its' own pump system for the application's specific mobile phase.

#### S 5300 Sample Injector

The Sykam S 5300 Sample Injector System is a reliableand accurate HPLC autosampler with excellent reproducibility and linearity properties. The autosampler features a dual injection valve with 2 sample loops to separate the sample into the separate anion and cation analysis path.

Variable vial racks and adaptors for microtiter plates as well as a multitude of options make this system highly adaptable and suitable for any analytical application.

CIENTISOL, S.L.U.

www.cientisol.com