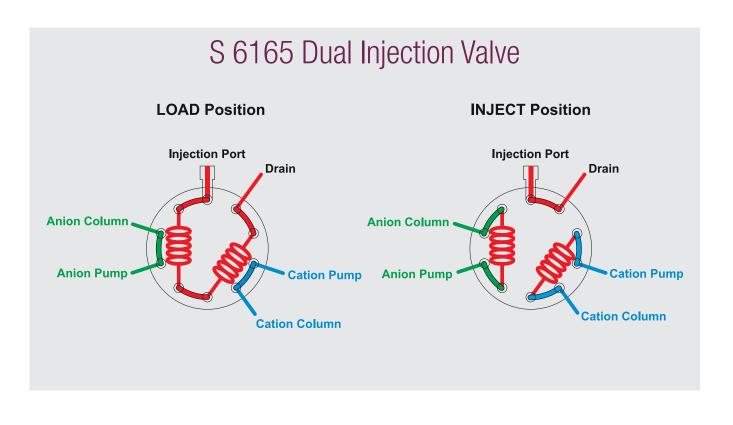

#### S 5300 Sample Injector

The Sykam S 5300 Sample Injector System is a reliableand accurate HPLC autosampler with excellent reproducibility and linearity properties. The autosampler features a dual injection valve with 2 sample loops to separate the sample into the separate anion and cation analysis path.