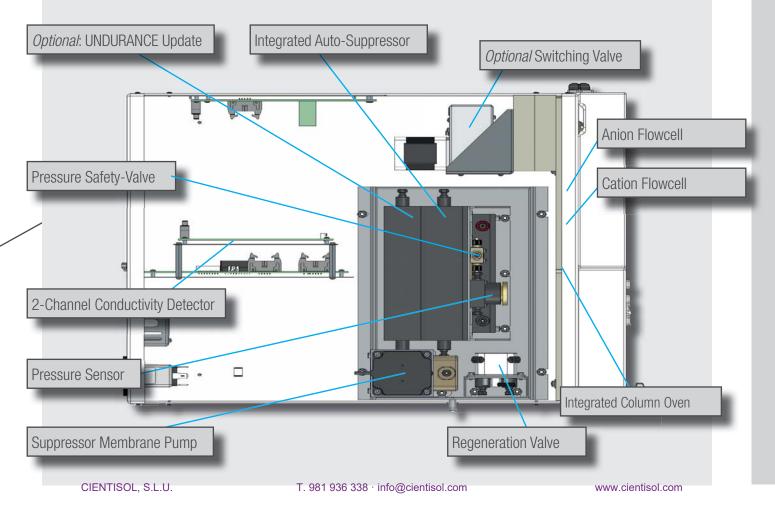

single sample.

S 1130 Pump Systems The Sykam S 1130 HPLC *Pump System* is a very flexible and powerful HPLC solvent delivery system.

The Anion and Cation analysis each has its' own pump system for the application's specific mobile phase.

#### S 5300 Sample Injector

The Sykam S 5300 Sample Injector System is a reliableand accurate HPLC autosampler with excellent reproducibility and linearity properties. The autosampler features a dual injection valve with 2 sample loops to separate the sample into the separate anion and cation analysis path.

Variable vial racks and adaptors for microtiter plates as well as a multitude of options make this system highly adaptable and suitable for any analytical application.

CIENTISOL, S.L.U.

www.cientisol.com





## S 150 Ion Chromatography Module



# ORDER INFORMATION

## Automatic Isocratic Dual IC System S 153-A

| Catalog No | Description                               | consisting of:                                                                |
|------------|-------------------------------------------|-------------------------------------------------------------------------------|
| S004671    | Automatic Dual Isocratic IC System        | S 150 Ion Chromatography Module, including Column Oven;                       |
|            | Anion & Cation simultaneous Separation    | 2x S 1130 Isocratic Pump, analytical, Peek; including 1-Channel Degasser;     |
|            | without Data System and Separation Column | S 5300 Automatic Sample Injector with S 6165 Peek Valve, variable volume Mode |
|            |