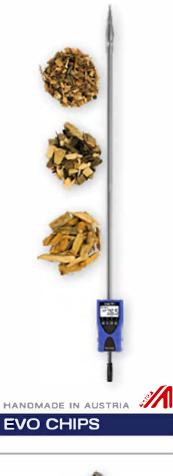

## Biomass Moisture Meter EVO CHIPS

with insertion probe for determination of the water content of wood chips

- Length of stainless insertion probe: 1 m
- 3 wood chips characteristics programmed
- Calibration accuracy to reference material: +/- 2.5 %
- Sample temperature measurement
- Automatic temperature compensation
- Temperature range for determination of water content 0 +40 °C
- Temperature can be set to °C or °F as required
- Exact measurement within seconds without prior treatment of samples
  - HOLD function, manual saving of results, data log for 10,000 logs with measuring point report
- Supplier's data can be recorded
  - High resolution LCD display
  - Incl. wooden box, rubber protection and grab bar (steel)

## TECHNICAL DATA

Water content Temperature 10 - 50 % (represents 100 % wood moisture) Resolution: 0.5 % -10 - +80 °C