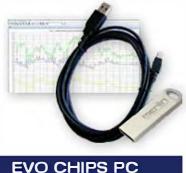

## Biomass Moisture Meter EVO CHIPS PC incl. PC interface

Specification as mentioned above! Including following features:

- PC interface (USB)
- PC software for measuring data recording and analysis

USB cable for PC